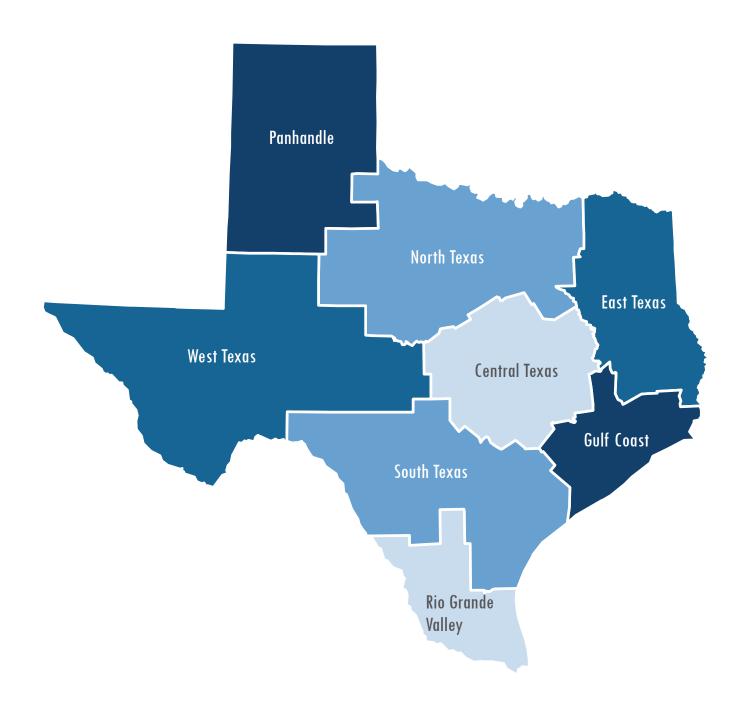

Texas has 77 Metropolitan and 177 Non-Metropolitan counties based on this designation.

#### Texas County Designation - Border

This study uses the Border/Non-border designation for Texas counties defined by the "La Paz Agreement," which states that the border region is 100 kilometers north and south of the U.S. – Mexico border. This border designation includes 32 Texas counties:

Brewster, Brooks, Cameron, Crockett, Culberson, Dimmit, Duval, Edwards, El Paso, Frio, Hidalgo, Hudspeth, Jeff Davis, Jim Hogg, Kenedy, Kinney, La Salle, Maverick, McMullen, Pecos, Presidio, Real, Reeves, Starr, Sutton, Terrell, Uvalde, Val Verde, Webb, Willacy, Zapata, and Zavala.

The remaining 222 counties are Non-Border.

Four of the 32 border counties are designated as Metropolitan.



# TGPHNSS Region Map



# 2015 Texas Counties, Alphabetical Order

| County<br>Name | TGPHNSS<br>Region | Metropolitan<br>Status | Border Status |
|----------------|-------------------|------------------------|---------------|
| Anderson       | East Texas        | Non-Metro              | Non-Border    |
| Andrews        | West Texas        | Non-Metro              | Non-Border    |
| Angelina       | East Texas        | Non-Metro              | Non-Border    |
| Aransas        | Rio Grande Valley | Metro                  | Non-Border    |
| Archer         | North Texas       | Metro                  | Non-Border    |
| Armstrong      | Panhandle         | Metro                  | Non-Border    |
| Atascosa       | South Texas       | Metro                  | Non-Border    |
| Austin         | Gulf Coast