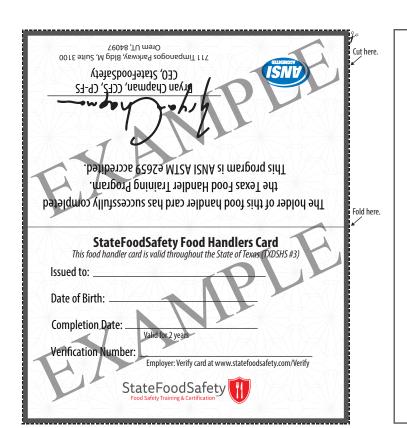

## Texas Food Handler Training Program

This certificate is valid throughout the State of Texas (TXDSHS #3).

Certificate Verification Number Verify at www.statefoodsafety.com/Verify

Issue Date (valid for 2 years)

Certificate Holder Birth Date

This program prepares the learner to be a responsible food handler.

711 Timpanogos Parkway, Bldg M, Suite 3100 Orem UT, 84097

#### What Now?

- 1. Detach the certificate, above, and give it to your supervisor for their records.
- 2. Cut out your Food Handlers Card (left) and keep it in your wallet whenever you're working with food.
- 3. Save a digital copy of this certificate for your records.