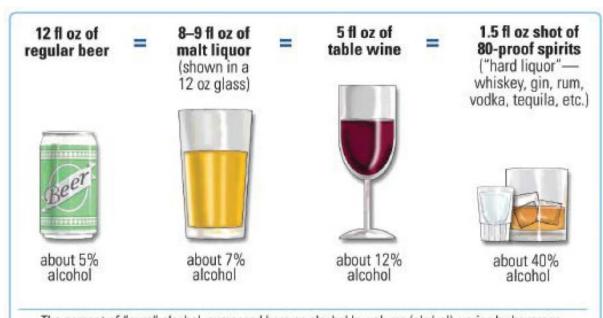

## **Alcohol Response Card**

The percent of "pure" alcohol, expressed here as alcohol by volume (alc/vol), varies by beverage.