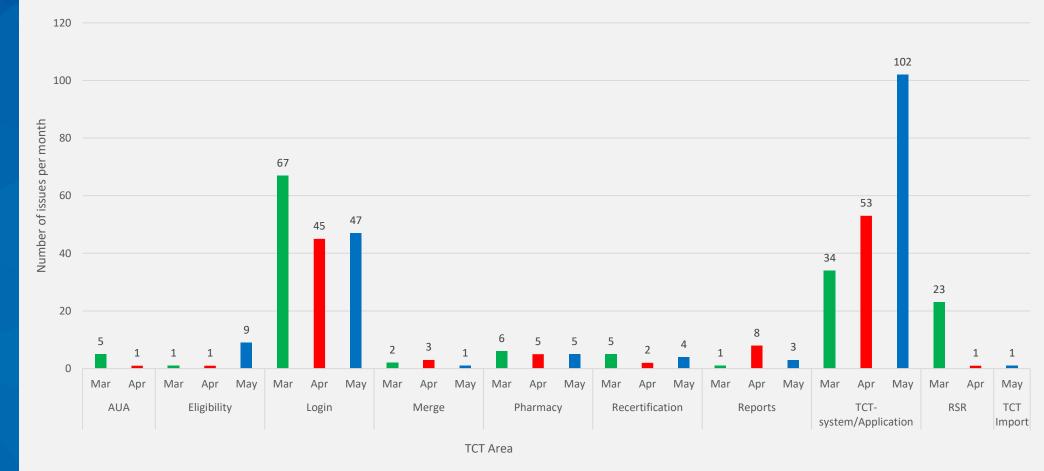

THMP uses rebate funds to support the program, as mentioned in the budget presentation earlier.



## Take Charge Texas (TCT)

## **Quarterly TCT Applications Submitted**

March 1, 2023 – May 31, 2023

#### **Client Portal**

- Total number of applications submitted through the client portal: 694
- Total number of THMP applications submitted: 638 (92%)
- Total number of applications submitted for both care and THMP: 552 (80%)

#### **Agency Portal**

- Total number of applications submitted through the agency portal: 14,823
- Total number of THMP applications submitted: 10,901 (74%)
- Total number of applications submitted for both care and THMP: 8,107 (55%)

#### **Pharmacy**

Total number of order batches: 1,268



## **TCT Support - Reported Issue Types**

March 1, 2023 – May 31, 2023





## **Annual TCT Applications Submitted**

June 1, 2022 – May 31, 2023

#### **Client Portal**

- Total number of applications submitted through the client portal: 2,718
- Total number of THMP applications submitted: 2,536 (93%)
- Total number of applications
   submitted for both care and THMP:
   2,251 (83%)

#### **Agency Portal**

- Total number of applications submitted through the agency portal: 57,691
- Total number of THMP applications submitted: 41,597 (72%)
- Total number of applications submitted for both care and THMP: 30,763 (53%)

#### **Pharmacy**

• Total number of order batches: 4,433



## TCT Support - Reported Issue Types Annual Update June 1, 2022 – May 31, 2023





#### **TCT Feedback**

- If you are a current TCT user and would like to provide feedback on future