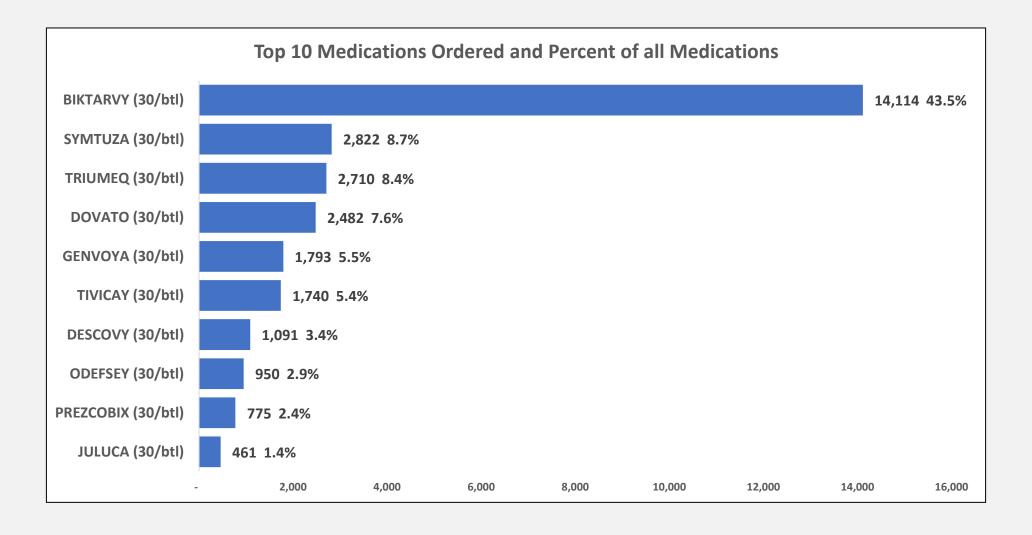

to provide feedback upon viewing the demonstration.
  - Monthly TCT feedback sessions started in March 2023.



## **Application Processing Timeline**

## **Application Processing Update**

| Application Type        | New    | Self-<br>Attestation | Renewals      |
|-------------------------|--------|----------------------|---------------|
| Processing on time?     |        |                      |               |
| Applications backlogged | 0      | 0                    | 0             |
| Date Processing         | June 6 | May Due<br>Dates     | May Due Dates |
| Target Processing Date  | June 2 | May Due<br>Dates     | May Due Dates |



Information as of June 16, 2023.

# Data Update on Demographics and Actuarial Projections

#### THMP Medications: Mar 2023 – May 2023 Total = 32,454





## **ADAP Demographics: March 2023 – May 2023 Total Clients with Medications Filled = 12,011**









## **SPAP Demographics: March 2023 – May 2023 Total Clients with Medications Filled = 1,501**









## TIAP Demographics: March 2023 – May 2023 Total Clients with Medications Filled = 91









|                                | ADAP Data  Total Clients, Average Cost of Client, and Total Cost Per Year *  * data for 2023 - 2026 are based on projections |              |              |               |               |               |
|--------------------------------|------------------------------------------------------------------------------------------------------------------------------|--------------|--------------|---------------|---------------|---------------|
| Calendar Ye