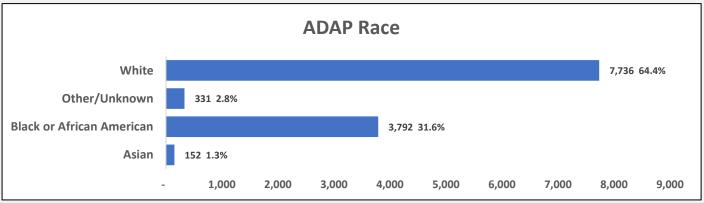

## **ADAP Demographics: March 2023 – May 2023 Total Clients with Medications Filled = 12,011**