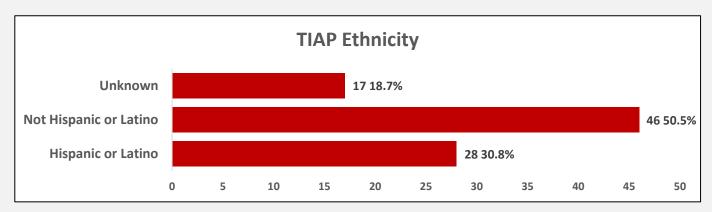

## TIAP Demographics: March 2023 – May 2023 Total Clients with Medications Filled = 91

|                                | ADAP Data  Total Clients, Average Cost of Client, and Total Cost Per Year *  * data for 2023 - 2026 are based on projections |              |              |               |               |               |
|--------------------------------|------------------------------------------------------------------------------------------------------------------------------|--------------|--------------|---------------|---------------|---------------|
| Calendar Year                  | 2021                                                                                                                         | 2022         | 2023         | 2024          | 2025          | 2026          |
| <b>Total Clients</b>           | 21,892                                                                                                                       | 15,210       | 17,712       | 19,958        | 19,958        | 19,958        |
| Average Cost<br>Total Cost per | \$5,399                                                                                                                      | \$5,181      | \$5,366      | \$5,704       | \$6,198       | \$6,380       |
| Year                           | \$118,204,913                                                                                                                | \$78,808,797 | \$95,048,033 | \$113,847,192 | \$123,702,219 | \$127,327,224 |