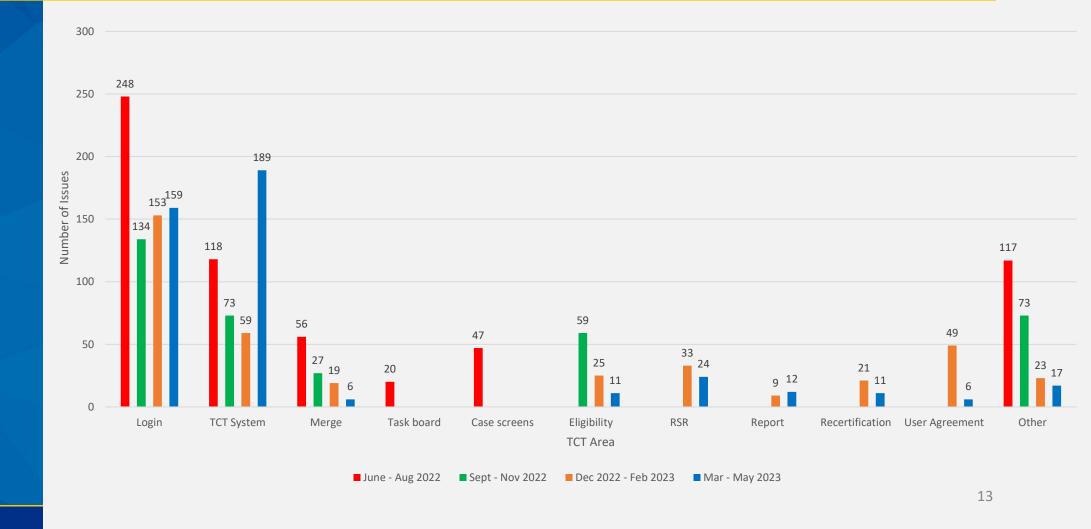

ber of order batches: 1,268



## **TCT Support - Reported Issue Types**

March 1, 2023 – May 31, 2023





## **Annual TCT Applications Submitted**

June 1, 2022 – May 31, 2023

#### **Client Portal**

- Total number of applications submitted through the client portal: 2,718
- Total number of THMP applications submitted: 2,536 (93%)
- Total number of applications
   submitted for both care and THMP:
   2,251 (83%)

#### **Agency Portal**

- Total number of applications submitted through the agency portal: 57,691
- Total number of THMP applications submitted: 41,597 (72%)
- Total number of applications submitted for both care and THMP: 30,763 (53%)

#### **Pharmacy**

• Total number of order batches: 4,433



## TCT Support - Reported Issue Types Annual Update June 1, 2022 – May 31, 2023





#### **TCT Feedback**

- If you are a current TCT user and would like to provide feedback on future enhancements, contact us at <a href="mailto:TCTHelpDesk@dshs.texas.gov">TCTHelpDesk@dshs.texas.gov</a> and include "TCT Feedback" in the subject line.
  - THMP will invite you to see demonstrations of future system enhancements, and give you the opportunity to provide feedback upon viewing the demonstration.
  - Monthly TCT feedback sessions started in March 2023.



## **Application Processing Timeline**

## **Application Processing Update**

| Application Type        | New    | Self-<br>Attestation | Renewals      |
|-------------------------|--------|----------------------|---------------|
| Processing on time?     |        |                      |               |
| Applications backl