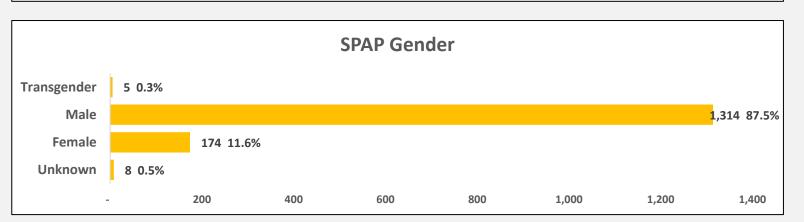

## **SPAP Demographics: March 2023 – May 2023 Total Clients with Medications Filled = 1,501**