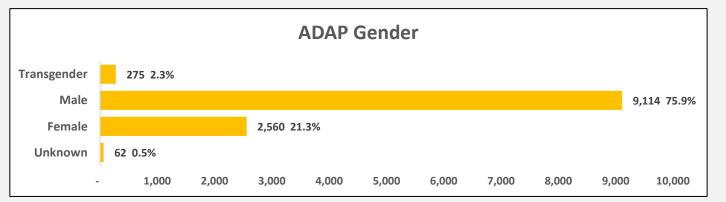

## **ADAP Demographics: March 2023 – May 2023 Total Clients with Medications Filled = 12,011**