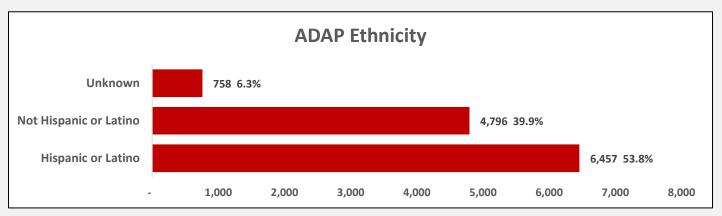

## **ADAP Demographics: March 2023 – May 2023 Total Clients with Medications Filled = 12,011**