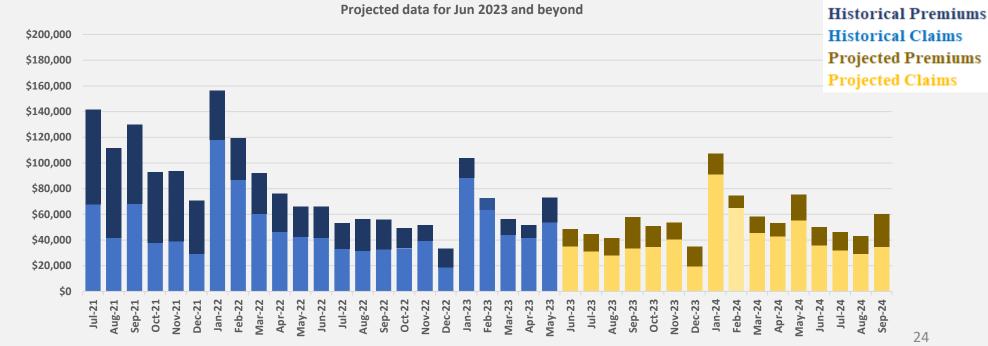

#### TIAP Data Total Clients, Average Cost of Client, and Total Cost Per Year \* \* data for 2023 - 2026 are based on projections

**Calendar Year Total Clients** 

**Average Cost Total Cost per** Year

| 2021        | 2022        | 2023      | 2024      | 2025      | 2026      |
|-------------|-------------|-----------|-----------|-----------|-----------|
| 416         | 273         | 164       | 165       | 167       | 169       |
| \$405       | \$327       | \$347     | \$355     | \$364     | \$373     |
| \$2,020,264 | \$1,072,777 | \$681,446 | \$705,482 | \$730,418 | \$756,290 |

#### TIAP Actual and Projected Total Cost by Month