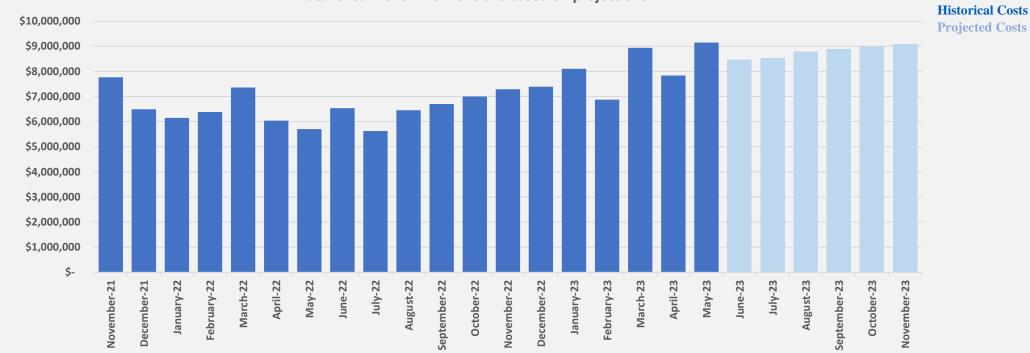

#### **Cost of Medications**

Data for Jun2023 - Nov2023 are based on projections

|                                | SPAP Data Total Clients, Average Cost of Client, and Total Cost Per Year *  * data for 2023 - 2026 are based on projections |             |             |             |             |             |  |
|--------------------------------|-----------------------------------------------------------------------------------------------------------------------------|-------------|-------------|-------------|-------------|-------------|--|
| Calendar Year                  | 2021                                                                                                                        | 2022        | 2023        | 2024        | 2025        | 2026        |  |
| Total Clients                  | 2,084                                                                                                                       | 1,787       | 1,705       | 1,705       | 1,705       | 1,705       |  |
| Average Cost<br>Total Cost per | \$327                                                                                                                       | \$351       | \$369       | \$376       | \$383       | \$390       |  |
| Year                           | \$8,175,902                                                                                                                 | \$7,519,290 | \$7,554,027 | \$7,690,000 | \$7,828,420 | \$7,969,331 |  |