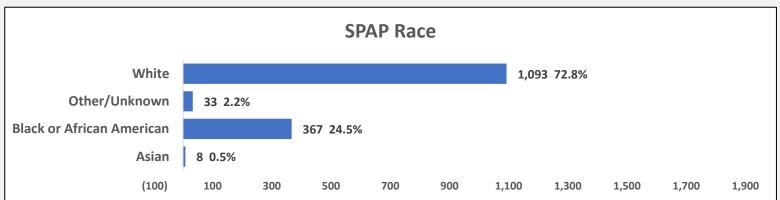

## **SPAP Demographics: March 2023 – May 2023 Total Clients with Medications Filled = 1,501**