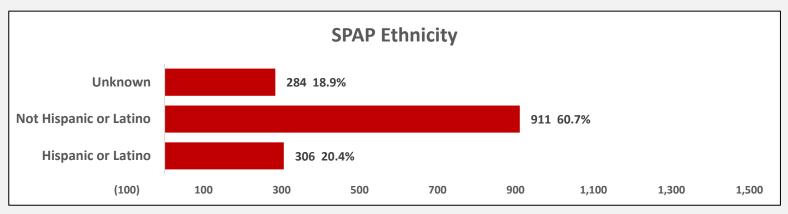

## **SPAP Demographics: March 2023 – May 2023 Total Clients with Medications Filled = 1,501**