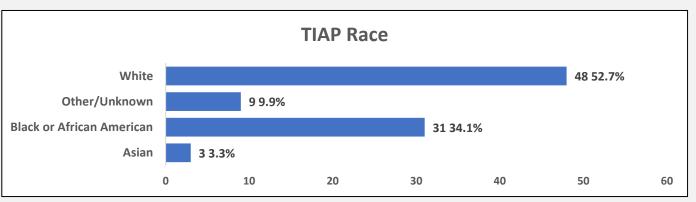

## TIAP Demographics: March 2023 – May 2023 Total Clients with Medications Filled = 91

|                                | ADAP Data  Total Clients, Average Cost of Client, and Total Cost Per Year *  * data for 2023 - 2026 are based on projections |              |              |               |               |               |
|--------------------------------|------------------------------------------------------------------------------------------------------------------------------|--------------|--------------|---------------|---------------|---------------|
| Calendar Year                  | 2021                                                                                                                         | 2022         | 2023         | 2024          | 2025          | 2026          |
| <b>Total Clients</b>           | 21,892                                                                                                                       | 15,210       | 17,712       | 19,958        | 19,958        | 19,958        |
| Average Cost<br>Total Cost per | \$5,399                                                                                                                      | \$5,181      | \$5,366      | \$5,704       | \$6,198       | \$6,380       |
| Year                           | \$118,204,913                                                                                                                | \$78,808,797 | \$95,048,033 | \$113,847,192 | \$123,702,219 | \$127,327,224 |