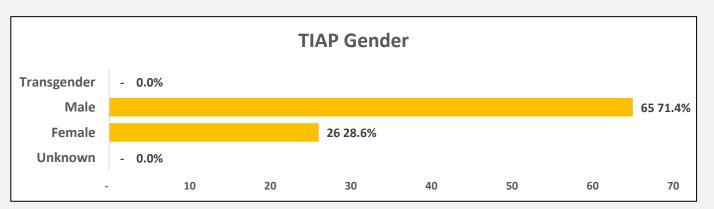

## TIAP Demographics: March 2023 – May 2023 Total Clients with Medications Filled = 91

|                                | ADAP Data  Total Clients, Average Cost of Client, and Total Cost Per Year *  * data for 2023 - 2026 are based on projections |              |              |               |               |               |
|--------------------------------|------------------------------------------------------------------------------------------------------------------------------|--------------|--------------|---------------|---------------|---------------|
| Calendar Year                  | 2021                                                                                                                         | 2022         | 2023         | 2024          | 2025          | 2026          |
| <b>Total Clients</b>           | 21,892                                                                                                                       | 15,210       | 17,712       | 19,958        | 19,958        | 19,958        |
| Average Cost<br>Total Cost per | \$5,399                                                                                                                      | \$5,181      | \$5,366      | \$5,704       | \$6,198       | \$6,380       |
| Year                           | \$118,204,913                                                                                                                | \$78,808,797 | \$95,048,033 | \$113,847,192 | \$123,702,219 | \$127,327,224 |