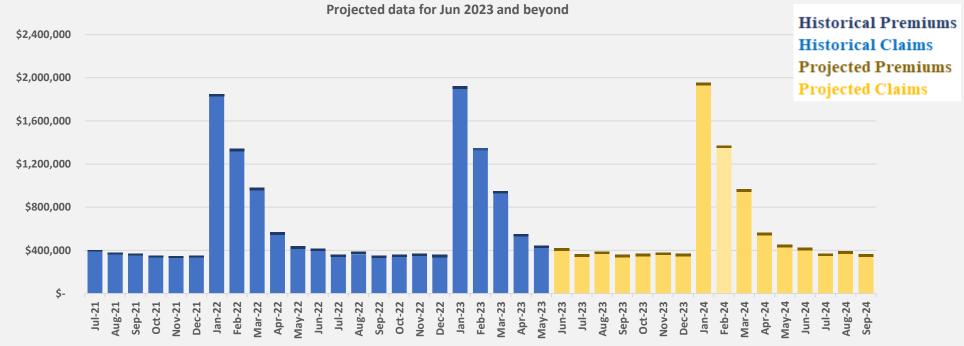

| 2022        | 2023        | 2024        | 2025        | 2026        |  |
| Total Clients                  | 2,084                                                                                                                       | 1,787       | 1,705       | 1,705       | 1,705       | 1,705       |  |
| Average Cost<br>Total Cost per | \$327                                                                                                                       | \$351       | \$369       | \$376       | \$383       | \$390       |  |
| Year                           | \$8,175,902                                                                                                                 | \$7,519,290 | \$7,554,027 | \$7,690,000 | \$7,828,420 | \$7,969,331 |  |







#### TIAP Data Total Clients, Average Cost of Client, and Total Cost Per Year \* \* data for 2023 - 2026 are based on projections

**Calendar Year Total Clients** 

**Average Cost Total Cost per** Year

| 2021        | 2022        | 2023      | 2024      | 2025      | 2026      |
|-------------|-------------|-----------|-----------|-----------|-----------|
| 416         | 273         | 164       | 165       | 167       | 169       |
| \$405       | \$327       | \$347     | \$355     | \$364     | \$373     |
| \$2,020,264 | \$1,072,777 | \$681,446 | \$705,482 | \$730,418 | \$756,290 |

#### TIAP Actual and Projected Total Cost by Month