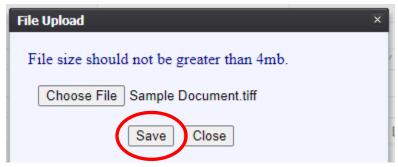

• Select the upload button.

Note: Documents must be a TIFF format and must be less than 4Mb in size.

• Select the Choose File button to navigate to the file to be uploaded.

| ÷1  | File Upload                               | ×  |
|-----|-------------------------------------------|----|
|     | File size should not be greater than 4mb. |    |
|     | Choose File No file chosen                |    |
|     | Save Close                                | L  |
| nse |                                           | r: |
| DR  |                                           |    |
| erv |                                           |    |

• After selecting the file to be uploaded, click the Save Button.

- Once the document has been saved, you can continue the submission of the amendment.
- 10. Click on Process and View Corrections/Supporting Documents to see a list of changes