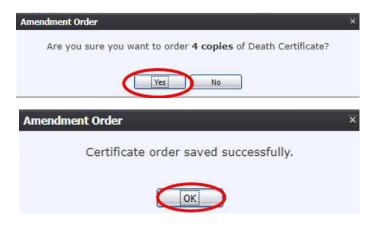

Click the box next to "Please add death certificates" and enter how many copies you want to order if applicable. Select how you want the copies mailed (USPS First Class Mail, USPS Express Mail, Expedited Delivery) and click Add/Update Certificate Order. Confirm the number of certificates you ordered.

Confirm the number of copies you want to order.