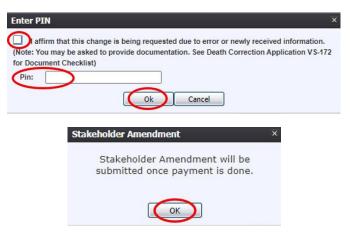

#### Click Yes if you want to submit the changes

| Stakeholder Amendment              | × |
|------------------------------------|---|
| Do you wish to submit this record? |   |
| Yes No                             |   |

7 Death Demographic Amendments, 2021

Enter your PIN, click the box affirming the changes, and click Ok

12. The payment screen will open as a new browser window; fill out the payment information. After filling out the top section, click "Save Amendment Request Detail"