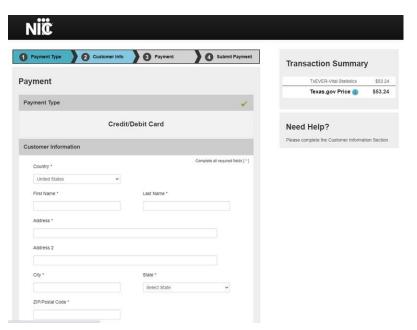

7 Death Demographic Amendments, 2021

Enter your PIN, click the box affirming the changes, and click Ok

12. The payment screen will open as a new browser window; fill out the payment information. After filling out the top section, click "Save Amendment Request Detail"