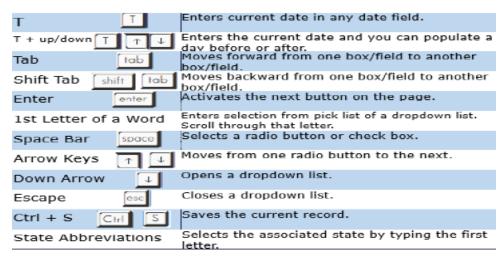

tify until FH accepts
- 4. MC certifies record
- 5. FH verifies record
- 6. MC or FH can release record

## Fetal Death Certificate Process if FH starts Record:

- 1. Funeral home starts record
- 2. Funeral home fills out demographic tab
- 3. Funeral home designates a medical certifier
- 4. Medical certifier performs data entry and certifies record
- 5. Funeral home verifies record (FH cannot verify until MC certifies record)
- 6. Funeral home releases record (Medical certifier can also release record as long as the funeral home has completed verification).

### Release record:

- 1. Go to Fetal Death module
- Record --> Release, click, "Yes"
   \*Only Physicians/JPs/MEs should certify fetal deaths
   \*Fetal Death Reporting begins where fetal death occurred

#### **Keyboard Shortcuts:**



#### **Diacritical Marks:**

Press and hold "ALT" key, type 3 digit code, release the "ALT" key

| ALT<br>Code | Diacritical<br>Mark |      | Diacritical<br>Mark | ALT<br>Code | Diacritical<br>Mark |
|-------------|---------------------|------|---------------------|-------------|---------------------|
| 128         | Ç                   | 0194 | Â                   | 0204        | Ì                   |
| 142         | Ä                   | 0192 | À                   | 0211        | Ó                   |
| 144         | É                   | 0195 | Ã                   | 0210        | Ò                   |
| 153         | Ö                   | 0235 | Ë                   | 0213        | Õ                   |
| 154         | Ü                   | 0200 | È                   | 0218        | Ú