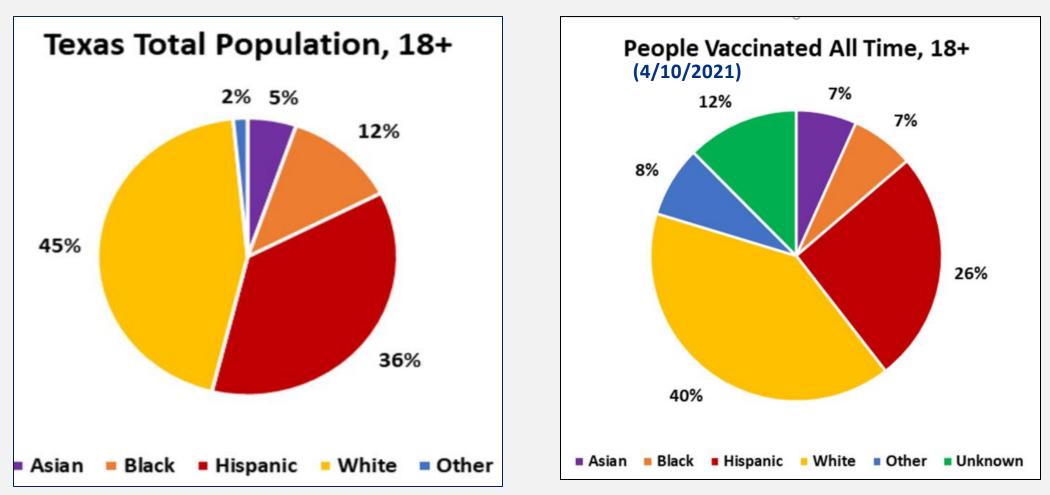

### **Race and Ethnicity Data**

"Other" includes AI, AN, NH, Multiracial, and anyone who indicated "Other"

First dose includes individuals vaccinated with the first of a two-series dose (e.g. Moderna, Pfizer) and individuals who received a single dose (Janssen)

"Other" includes AI, AN, NH, Multiracial, and anyone who indicated "Other"

First dose includes individuals vaccinated with the first of a two-series dose (e.g. Moderna, Pfizer) and individuals who received a single dose (Janssen)