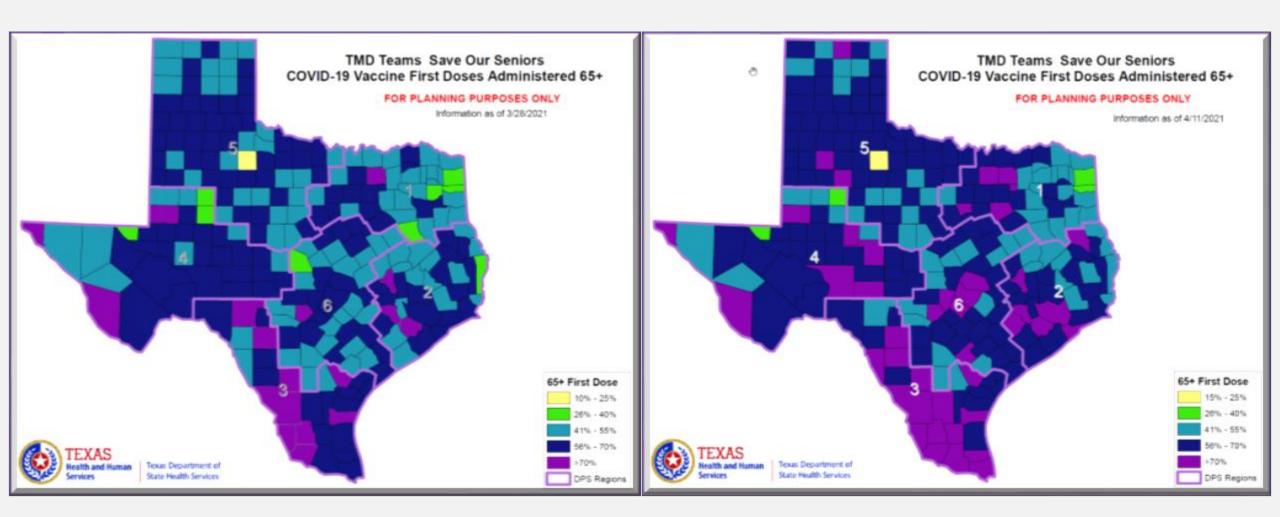

#### Percent People Vaccinated by Age Group by Vaccination Date

**—**% 0-17 **—**% 18-29 **—**% 30-39 **—**% 40-49 **—**% 50-64 **—**%65-74 **—**% 75+

1-dose includes one-dose Pfizer, Moderna and J&J COVID-19 vaccines