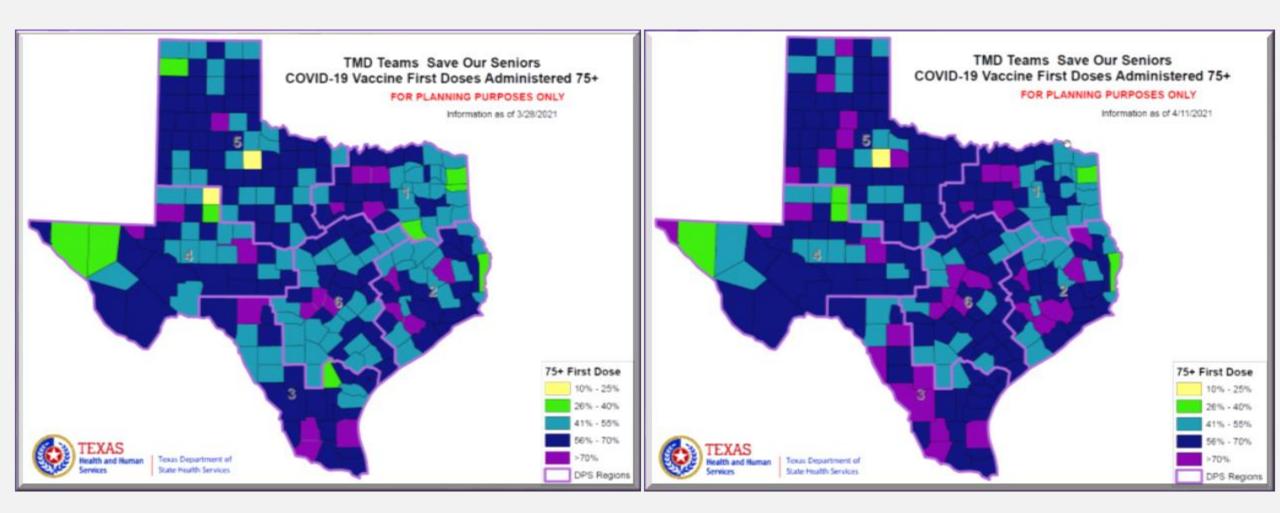

#### Percent People Vaccinated by Age Group by Vaccination Date

**—**% 0-17 **—**% 18-29 **—**% 30-39 **—**% 40-49 **—**% 50-64 **—**%65-74 **—**% 75+

1-dose includes one-dose Pfizer, Moderna and J&J COVID-19 vaccines