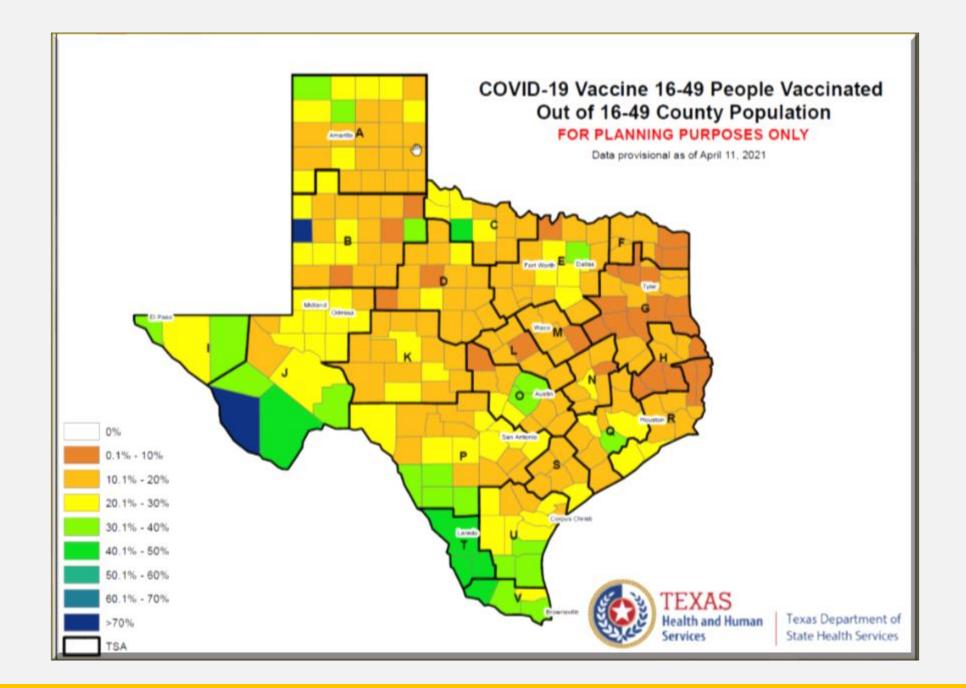

#### Percent People Vaccinated by Age Group by Vaccination Date

**—**% 0-17 **—**% 18-29 **—**% 30-39 **—**% 40-49 **—**% 50-64 **—**%65-74 **—**% 75+

1-dose includes one-dose Pfizer, Moderna and J&J COVID-19 vaccines