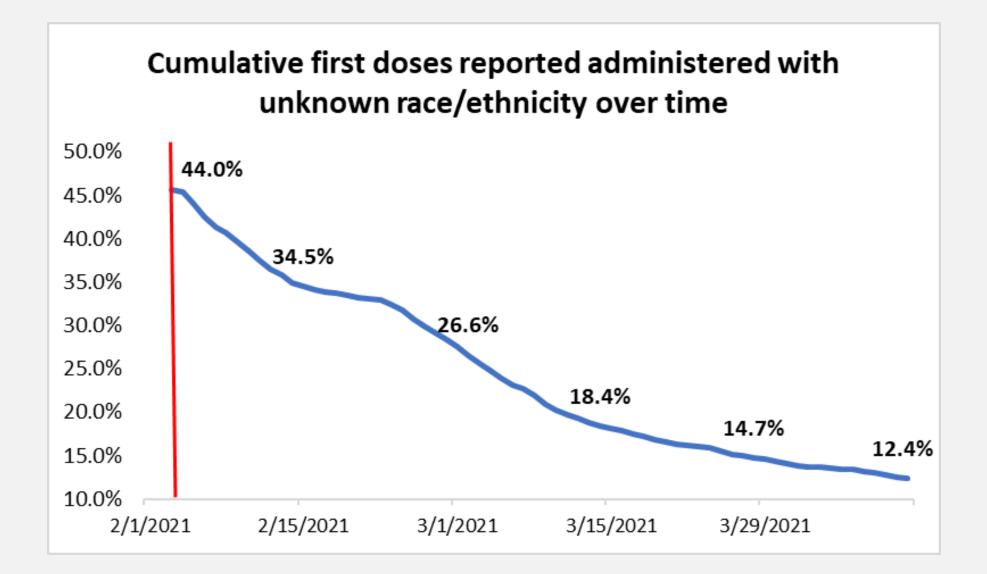

#### **Mandatory Race/Ethnicity Reporting Effective February 4th**

### **Race and Ethnicity Data**

"Other" includes AI, AN, NH, Multiracial, and anyone who indicated "Other"

First dose includes individuals vaccinated with the first of a two-series dose (e.g. Moderna, Pfizer) and individuals who received a single dose (Janssen)