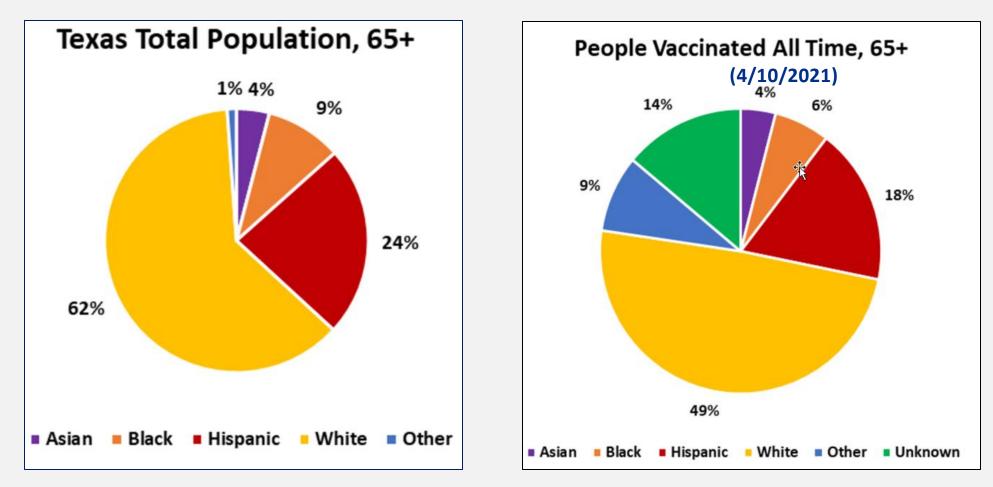

#### **Mandatory Race/Ethnicity Reporting Effective February 4th**

### **Race and Ethnicity Data**

"Other" includes AI, AN, NH, Multiracial, and anyone who indicated "Other"

First dose includes individuals vaccinated with the first of a two-series dose (e.g. Moderna, Pfizer) and individuals who received a single dose (Janssen)

"Other" includes AI, AN, NH, Multiracial, and anyone who indicated "Other"

First dose includes individuals vaccinated with the first of a two-series dose (e.g. Moderna, Pfizer) and individuals who received a single dose (Janssen)