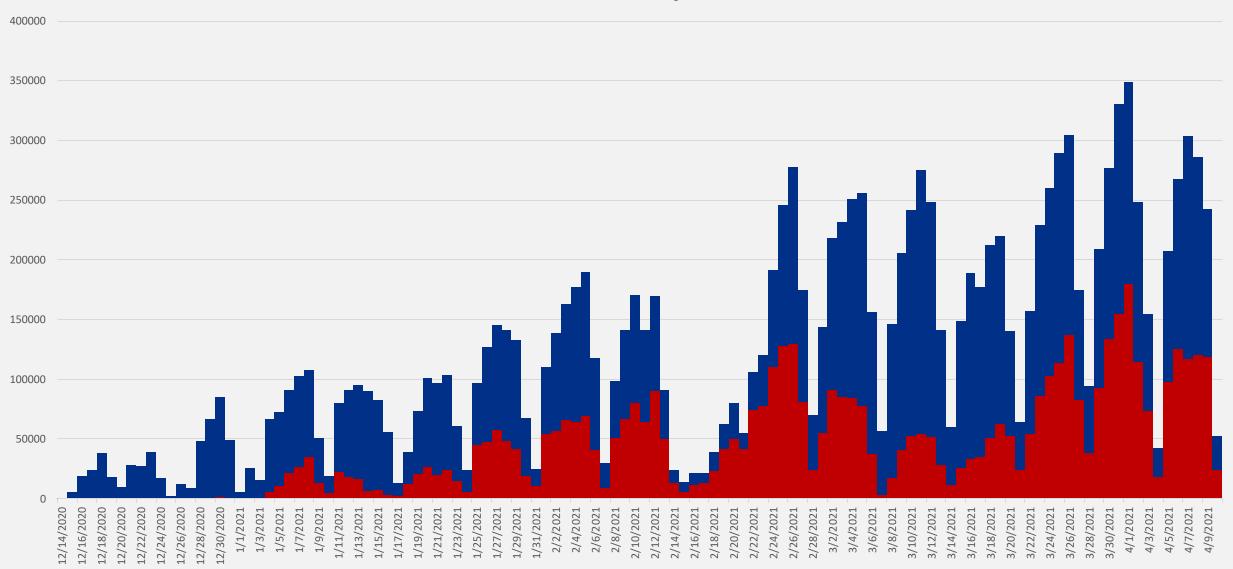

#### Doses Administered by Date and Dose Number

■ Second Doses ■ First + Single Doses