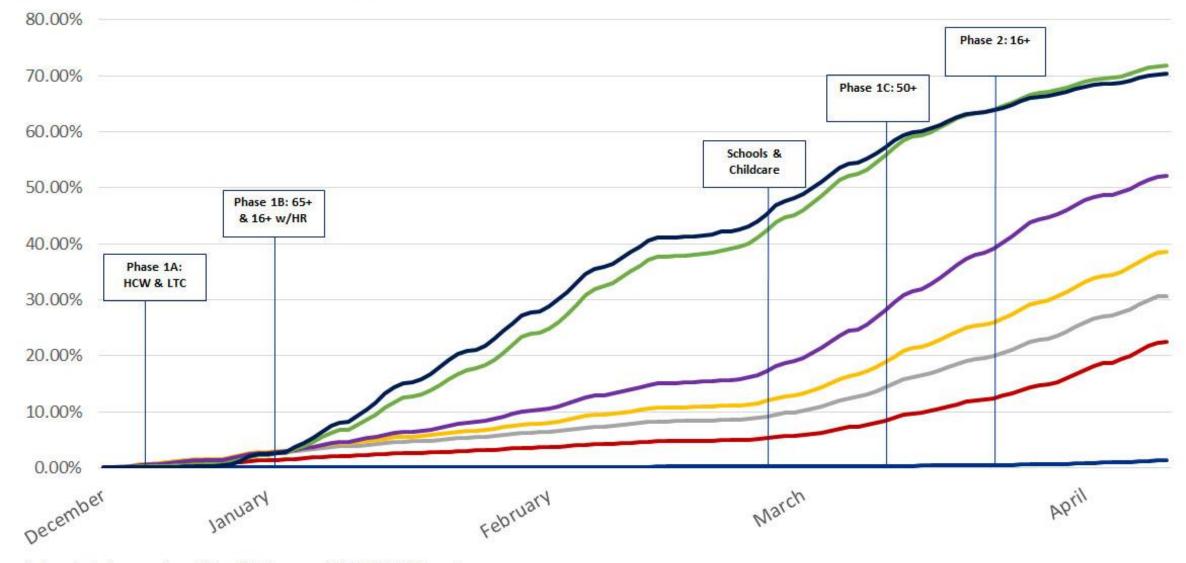

#### Percent People Vaccinated by Age Group by Vaccination Date

**—**% 0-17 **—**% 18-29 **—**% 30-39 **—**% 40-49 **—**% 50-64 **—**%65-74 **—**% 75+

1-dose includes one-dose Pfizer, Moderna and J&J COVID-19 vaccines