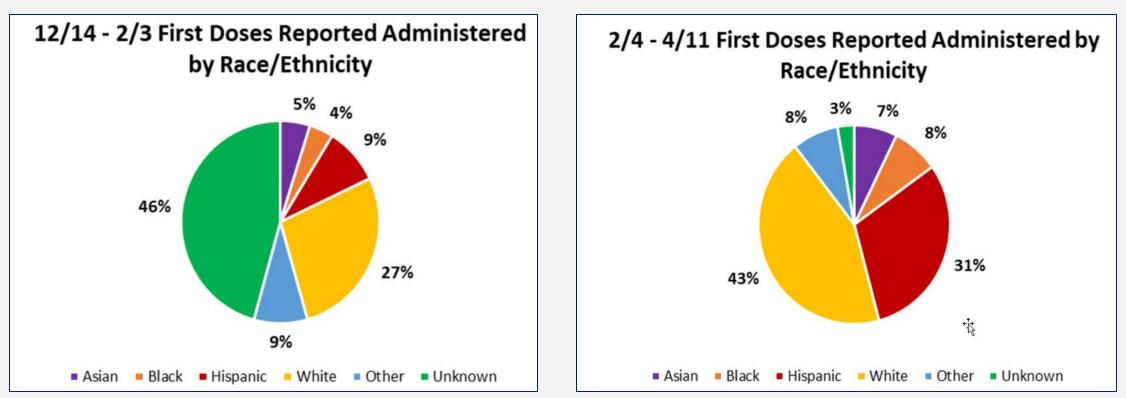

### **Race and Ethnicity Data**

"Other" includes AI, AN, NH, Multiracial, and anyone who indicated "Other"

First dose includes individuals vaccinated with the first of a two-series dose (e.g. Moderna, Pfizer) and individuals who received a single dose (Janssen)

"Other" includes AI, AN, NH, Multiracial, and anyone who indicated "Other"

First dose includes individuals vaccinated with the first of a two-series dose (e.g. Moderna, Pfizer) and individuals who received a single dose (Janssen)