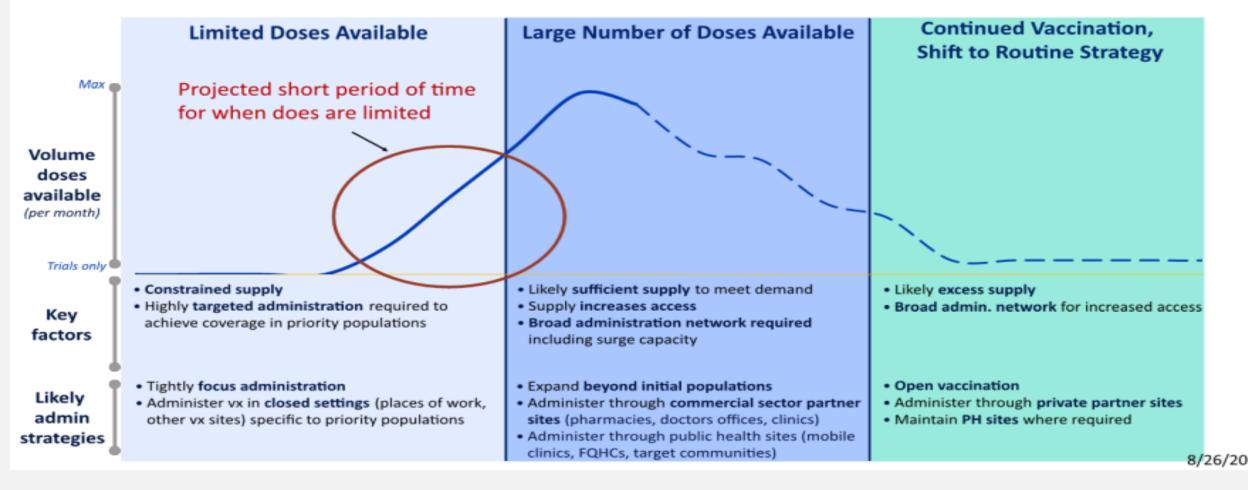

## DISCLAIMER

The information presented today is based on CDC's recent guidance and MAY change.

April 13, 2021

# **COVID-19 Vaccine Distribution Plan Update**

Imelda Garcia, MPH

Associate Commissioner, Laboratory & Infectious Disease Services Division



#### Administration of COVID-19 vaccine will require a phased approach



## COVID-19 Vaccine Texas Overall Summary



#### Percent People Vaccinated by Age Group by Vaccination Date

**—**% 0-17 **—**% 18-29 **—**% 30-39 **—**% 40-49 **—**% 50-64 **—**%65-74 **—**% 75+



1-dose includes one-dose Pfizer, Moderna and J&J COVID-19 vaccines

#### Doses Administered by Date and Dose Number

■ Second Doses ■ First + Single Doses













#### **Mandatory Race/Ethnicity Reporting Effective February 4th**



### **Race and Ethnicity Data**





"Other" includes AI, AN, NH, Multiracial, and anyone who indicated "Other"

First dose includes individuals vaccinated with the first of a two-series dose (e.g. Moderna, Pfizer) and individuals who received a single dose (Janssen)



"Other" includes AI, AN, NH, Multiracial, and anyone who indicated "Other"

First dose in