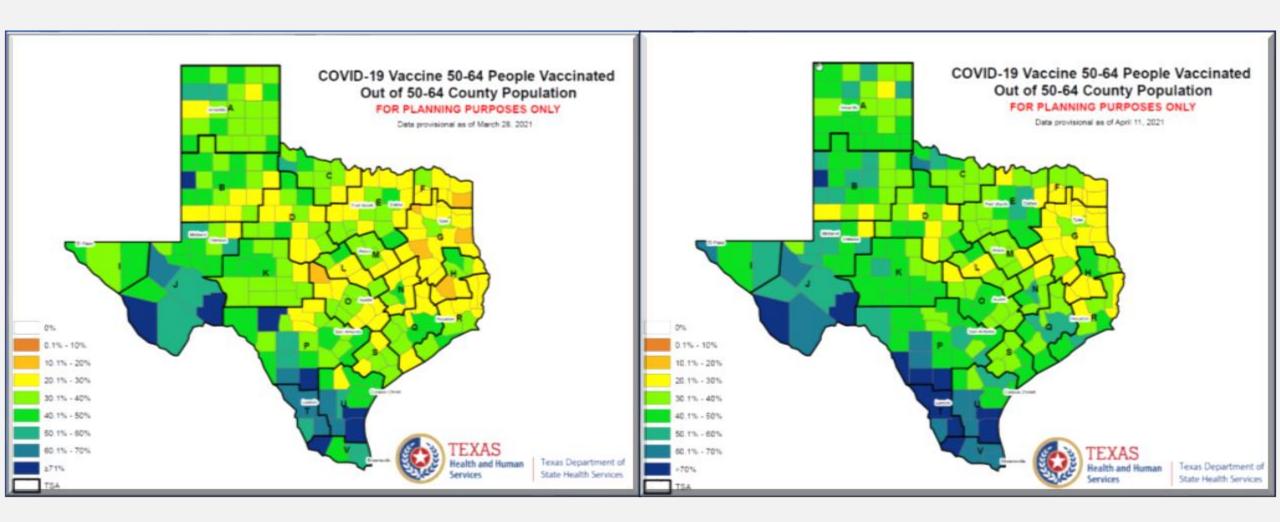

#### Percent People Vaccinated by Age Group by Vaccination Date

**—**% 0-17 **—**% 18-29 **—**% 30-39 **—**% 40-49 **—**% 50-64 **—**%65-74 **—**% 75+

1-dose includes one-dose Pfizer, Moderna and J&J COVID-19 vaccines