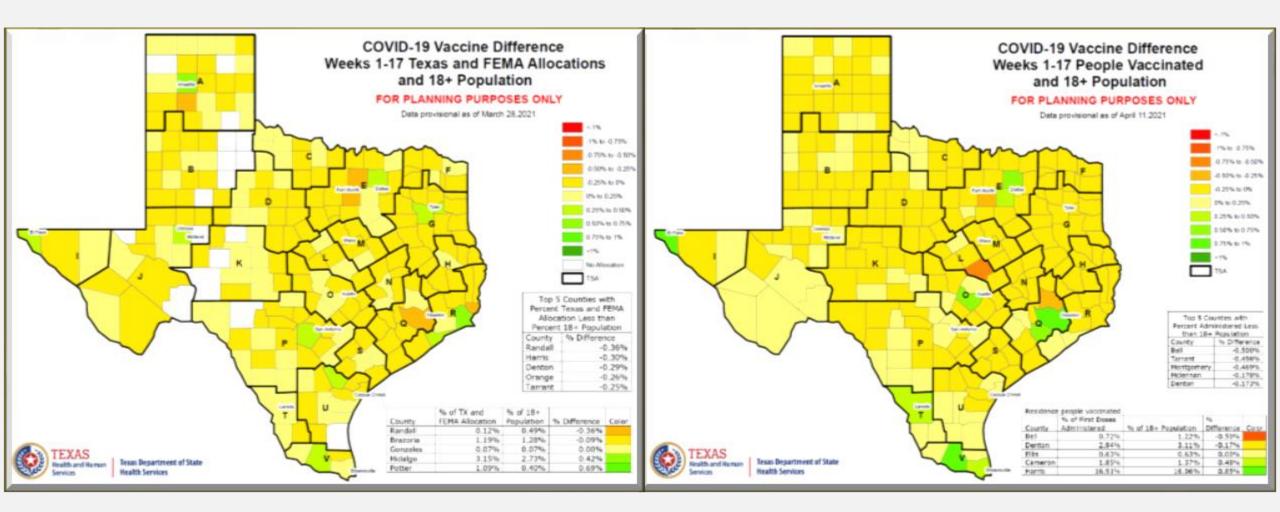

### **COVID-19 Vaccine** Texas Allocation Summary

#### **Cumulative (Weeks 1-18) Summary**

- First doses allocated (9,522,565)
- Second doses allocated (6,429,090)
- Number of counties with vaccines allocated (237)