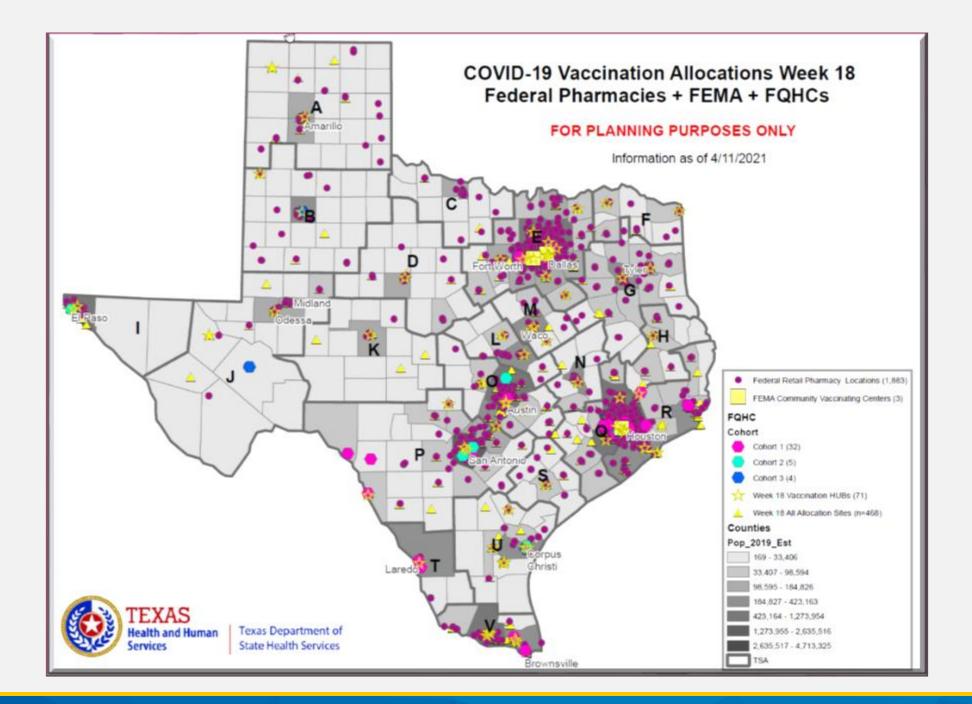

## **COVID-19 Vaccine Federal Programs**

### **COVID-19 Vaccine Federal Programs**

- Federal Retail Pharmacy program
- FEMA Community Vaccination Centers
- HRSA & CDC Collaboration (Federally Qualified Health Centers)
- Federal Partnerships with Dialysis Organizations