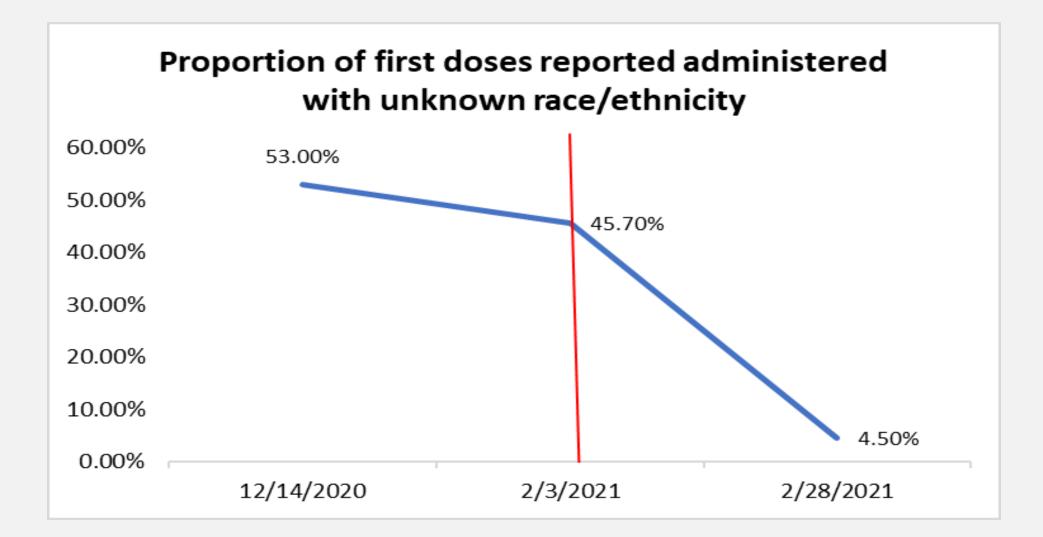

#### **Mandatory Race/Ethnicity Reporting Effective February 4th**

### **Race and Ethnicity Data**

"Other" includes AI, AN, NH, Multiracial, and anyone who indicated "Other"

First dose includes individuals vaccinated with the first of a two-series dose (e.g. Moderna, Pfizer) and individuals who received a single dose (Janssen)