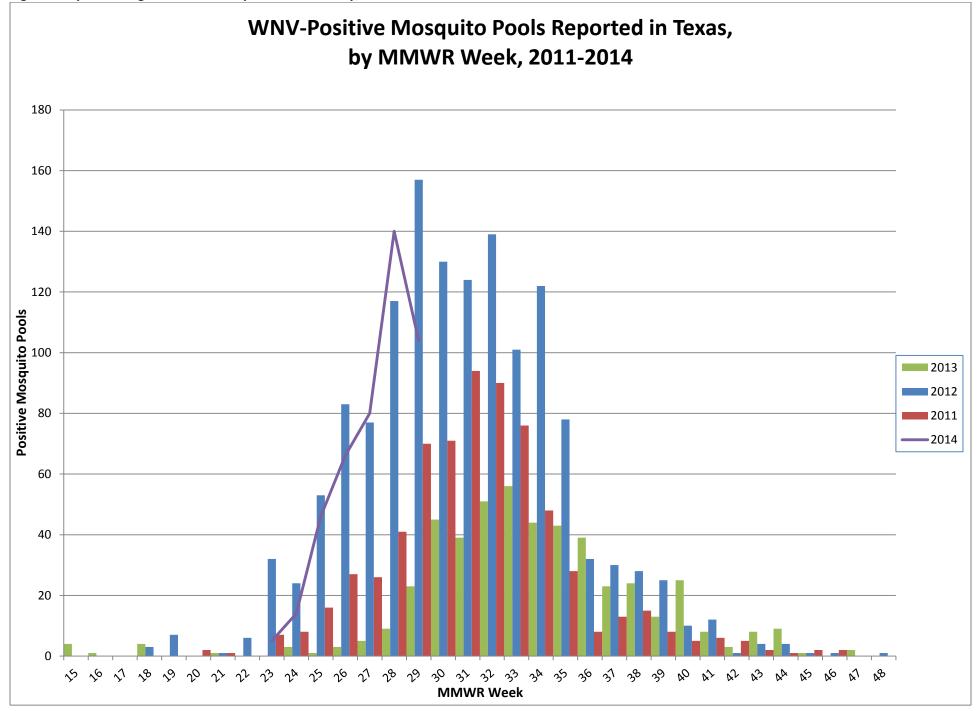

<br>of Reports |        | 9 |       | 6 |      |   |   |      |   | 462 | 19 |     | 6   | 3    | 11   | 5       | 505    |

M-mosquito A-avian E-equine H-human

CHIKV - Chikungunya Virus

**DENV** - Dengue Virus

EEEV - Eastern Equine Encephalitis Virus

SLEV - Saint Louis Encephalitis Virus

WNV - West Nile Virus

WNF - West Nile Fever

WNND - West Nile Neuroinvasive Disease

\*All reported cases are imported.

\*\*Total may not equal the sum of the contributing subtotals because some counties will have reports from multiple species and/or for multiple diseases or disease syndromes.

‡Presumptive viremic blood donors (PVDs) are not included in any of the "total columns".



A Texas map showing the names of each County is available at <u>www.dshs.state.tx.us/regions/stregctymap.pdf</u>.





For more detailed information about arboviruses found in Texas, please visit <u>http://www.dshs.state.tx.us/idcu/disease/arboviral/</u>.