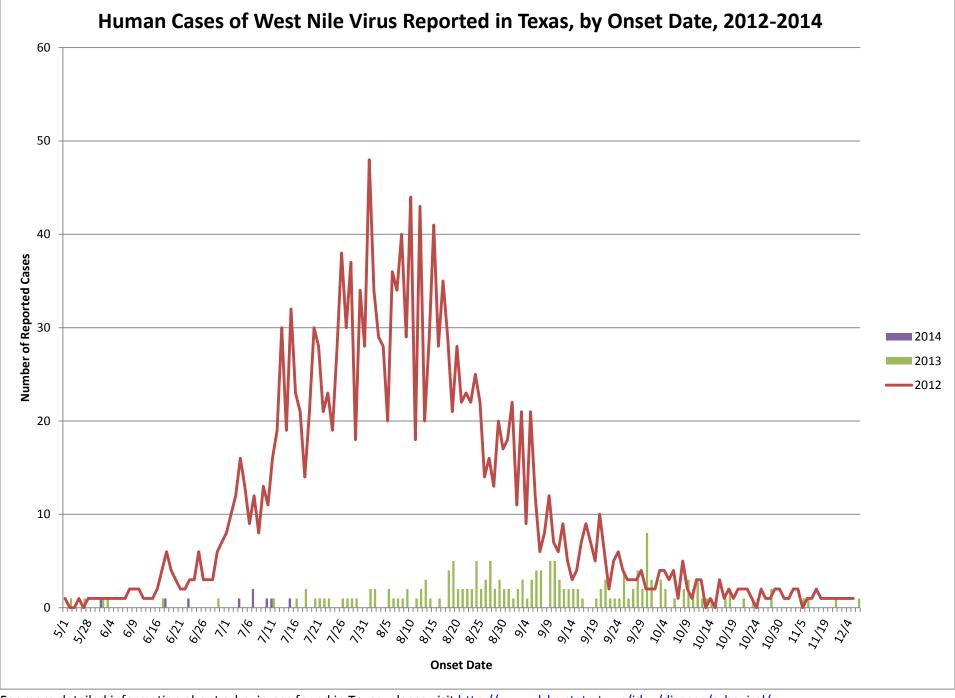

r>of Reports |        | 9 |       | 6 |      |   |   |      |   | 462 | 19 |     | 6   | 3    | 11   | 5       | 505    |

M-mosquito A-avian E-equine H-human

CHIKV - Chikungunya Virus

**DENV** - Dengue Virus

EEEV - Eastern Equine Encephalitis Virus

SLEV - Saint Louis Encephalitis Virus

WNV - West Nile Virus

WNF - West Nile Fever

WNND - West Nile Neuroinvasive Disease

\*All reported cases are imported.

\*\*Total may not equal the sum of the contributing subtotals because some counties will have reports from multiple species and/or for multiple diseases or disease syndromes.

‡Presumptive viremic blood donors (PVDs) are not included in any of the "total columns".



A Texas map showing the names of each County is available at <u>www.dshs.state.tx.us/regions/stregctymap.pdf</u>.





For more detailed information about arboviruses found in Texas, please visit <u>http://www.dshs.state.tx.us/idcu/disease/arboviral/</u>.