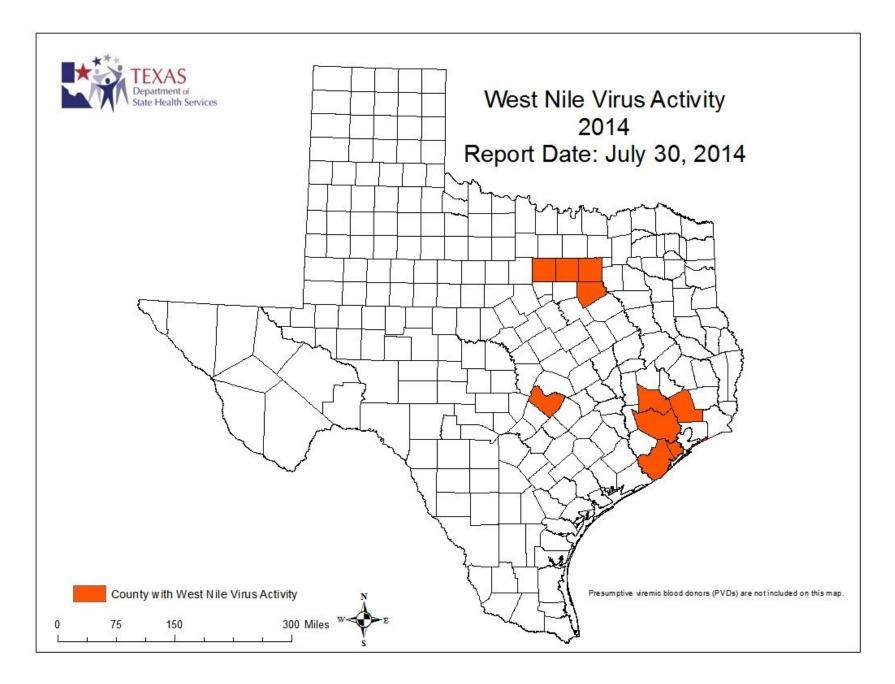

‡Presumptive viremic blood donors (PVDs) are not included in any of the "total columns".

A Texas map showing the names of each County is available at <u>www.dshs.state.tx.us/regions/stregctymap.pdf</u>.