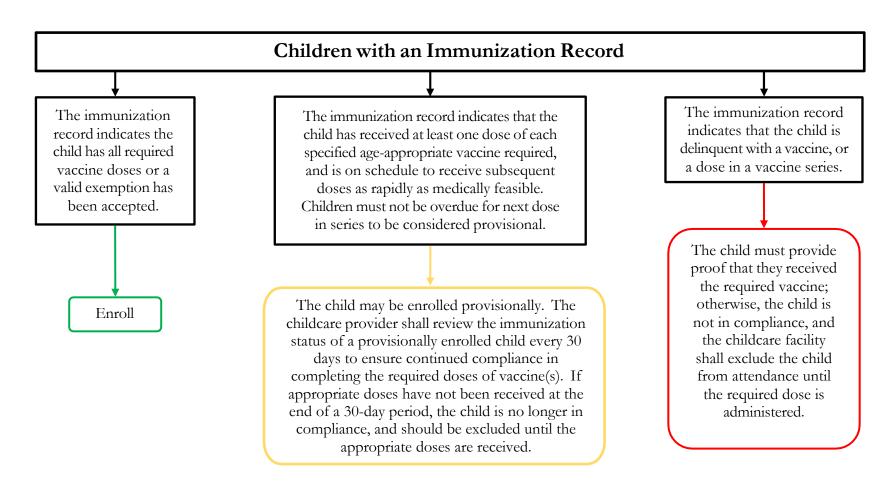

## Texas Department of State Health Services, Immunizations Provisional Enrollment for Children in Childcare Facilities

The following charts are intended to aid childcare providers, private practitioners, and the general public in understanding the eligibility of children to attend childcare facilities in accordance with Title 25, Rules§97.66 of the Texas Administrative Code. Please consult §97.65 and §97.68 of the Texas Administrative Code for guidance on verification of immunity/history of illness and acceptable evidence of vaccination(s).

## Texas Department of State Health Services, Immunizations Provisional Enrollment for Children in Childcare Facilities

The following charts are intended to aid childcare providers, private practitioners, and the general public in understanding the eligibility of children to attend childcare facilities in accordance with Title 25, Rules §97.66 of the Texas Administrative Code. Please consult §97.65 and §97.68 of the Texas Administrative Code for guidance on verification of immunity/history of illness and acceptable evidence of vaccination(s).