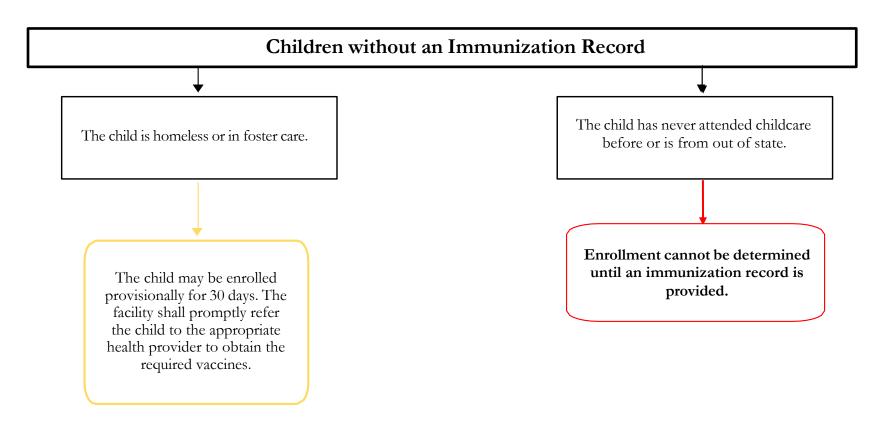

## Texas Department of State Health Services, Immunizations Provisional Enrollment for Children in Childcare Facilities

The following charts are intended to aid childcare providers, private practitioners, and the general public in understanding the eligibility of children to attend childcare facilities in accordance with Title 25, Rules§97.66 of the Texas Administrative Code. Please consult §97.65 and §97.68 of the Texas Administrative Code for guidance on verification of immunity/history of illness and acceptable evidence of vaccination(s).

## Texas Department of State Health Services, Immunizations Provisional Enrollment for Children in Childcare Facilities

The following charts are intended to aid childcare providers, private practitioners, and the general public in understanding the eligibility of children to attend childcare facilities in accordance with Title 25, Rules §97.66 of the Texas Administrative Code. Please consult §97.65 and §97.68 of the Texas Administrative Code for guidance on verification of immunity/history of illness and acceptable evidence of vaccination(s).