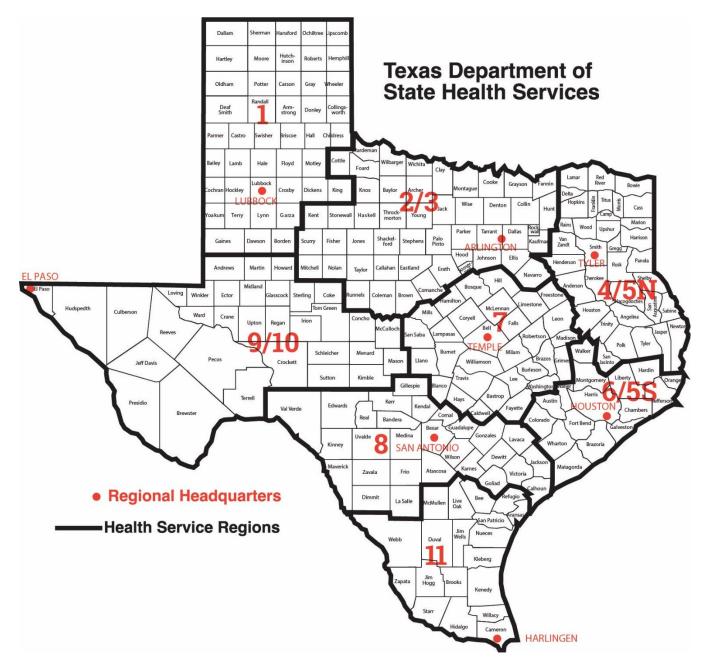

The Texas Department of State Health Services (DSHS) TB Unit supports thirty (30) local health departments (LHDs) and eight (8) DSHS public health regions (PHRs) to provide TB prevention and care services. LHDs without dedicated TB programs are serviced by a PHR.

<u>Report known or suspected TB disease and TB infection</u> to your LHD/PHR TB program contact. **To find your TB contact,** first identify the PHR (numbered areas) in which your county/city resides. Then, select the PHR link from Table 1 to take you to the PHR page. If your city/county falls under the jurisdiction of the PHR, contact the PHR TB program. If your county/city has a local TB program listed, contact the listed city/county LHD.

#### Table 1: Links of DSHS Public Health Region (PHR)

| <u>PHR 1</u> | <u>PHR 4/5N</u> | <u>PHR 7</u> | <u>PHR 9/10</u> |
|--------------|-----------------|--------------|-----------------|
| PHR 2/3      | <u>PHR 6/5S</u> | <u>PHR 8</u> | <u>PHR 11</u>   |