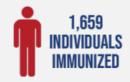

ar | Total Services Provided | Total Patients Seen | Locations | Days |
|-----------|-------------------------|---------------------|-----------|------|
| 2023      | 27,427                  | 6,641               | 5         | 5    |
| 2022      | 30,031                  | 6,399               | 6         | 5-6  |
| 2021      | 21,062                  | 4,756               | 3         | 3-5  |

Medical points of dispensing located in Cameron, Hidalgo, Willacy, Starr, and Webb counties



## **Operation Border Health Preparedness, 2021-2023**





## 2023 Infographic

## PATIENTS SEEN & HEALTH SERVICES PROVIDED







#### **TOP HEALTH SERVICES PROVIDED**











### **MEDICAL EXAMS PROVIDED BY AGE GROUP**













## 2023 Infographic (continued)

## **IMMUNIZATIONS ADMINISTERED**









\$549,086 COST IN THE PRIVATE SECTOR



#### **VETERINARY SERVICES**











### **STAFF WORKING OBHP 2023**











## **Partners**



Texas Department of State Health Services































## Thank you!

obph@dshs.texas.gov

Border
Public Health