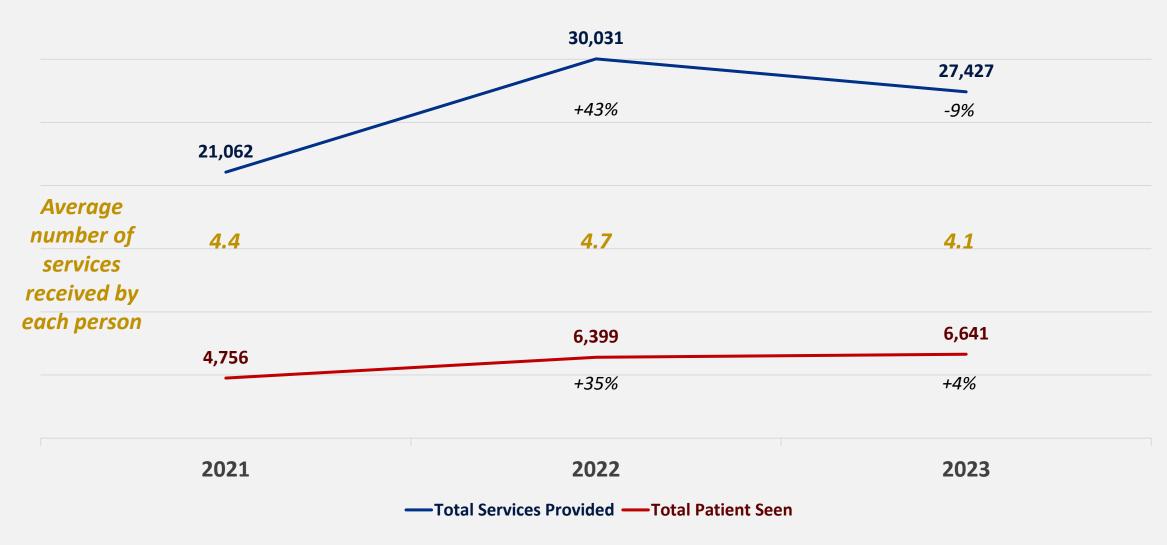

## **Operation Border Health Preparedness, 2021-2023**

## PATIENTS SEEN & HEALTH SERVICES PROVIDED

# Operation Border Health Preparedness 2023 Update

Task Force of Border Health Officials Meeting October 11, 2023

Karin Hopkins, Office of Border Public Health Director

Office of

Border Public Health

| OBHP Year | Total Services Provided | Total Patients Seen | Locations | Days |
|-----------|-------------------------|---------------------|-----------|------|
| 2023      | 27,427                  | 6,641               | 5         | 5    |
| 2022      | 30,031                  | 6,399               | 6         | 5-6  |
| 2021      | 21,062                  | 4,756               | 3         | 3-5  |